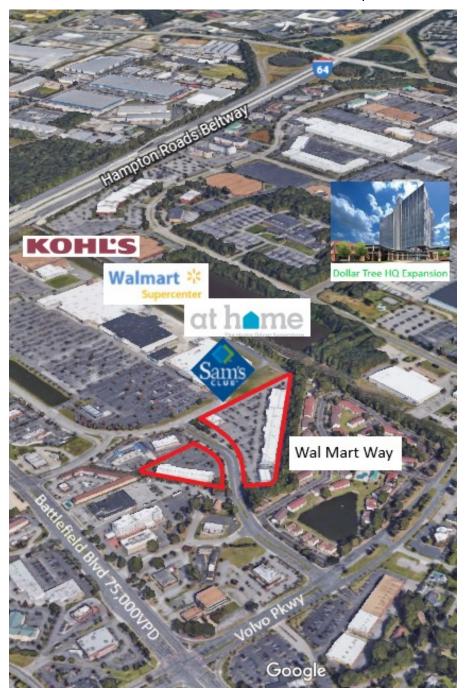

# Wal Mart Way Crossing

1434-1437 Sams Dr. Chesapeake, VA 23320

### **Property Features**

- 975 SF to 5,250 SF
  (expandable) available in a
  regional center neighboring
  Walmart, Sam's Club, At
  Home, Dollar Tree and Kohl's
- 80,044 s.f regional shopping center in the Battlefield Blvd Greenbrier area of Chesapeake

### **Executive Summery**

Wal Mart Way Crossing is regional shopping center in the Battlefield– Greenbrier area of Chesapeake, VA. Its located at the entrance to a cluster of big box tenants: Super Walmart, Sam's Club, At Home, and Kohls. Several national restaurant chains also surround the site including Texas Road House, Applebee's, and TGIFridays.

The area is home to a large suburban office market and multifamily housing creating a very dense daytime population. The city's largest employer, Chesapeake Regional Hospital is nearby as well as several suburban office parks that create a vibrant and busy lunch time business at Wal Mart Way. Dollar Tree's recent acquisition of Family Dollar is bringing 700 new corporate jobs to the area and a large, sprawling office complex.